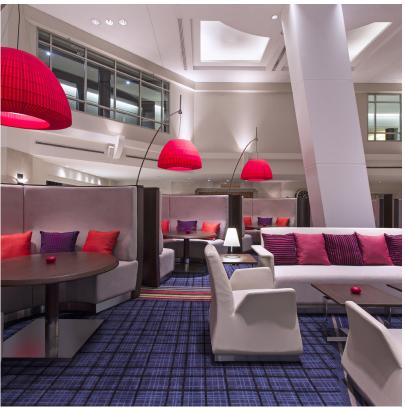

## INNOVATIVE AND FULL OF FLAVOUR

Savour Jpb Restaurant's inspired cuisine and let its locally and seasonally sourced dishes take you on a journey rich in flavour, colour and texture. The stylish and modern setting of Crossroads Bar makes it the perfect destination for a high tea, pre-dinner cocktails, a quick bite to eat before seeing a show at the State Theatre, or an informal business lunch with colleagues.