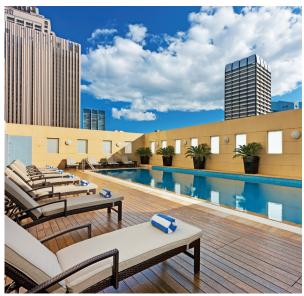

#### SPA & SPORT

#### WELLBEING FOR THE BODY, MIND AND SPIRIT

Done with the meetings for the day? Head to our Spa & Sport and enjoy the fully-equipped gymnasium, heated outdoor swimming pool and spa treatment area - a sanctuary of personal pampering and indulgence of mind, body and spirit.