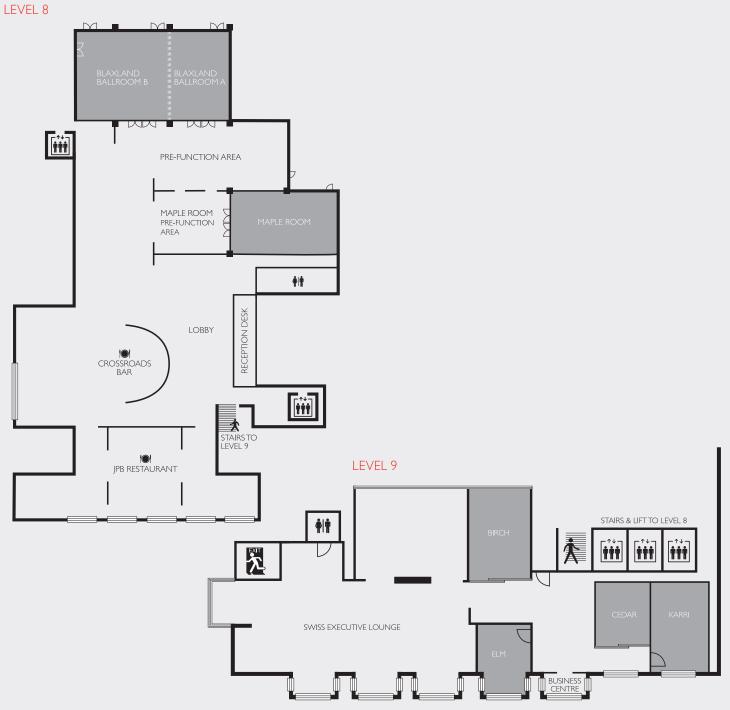

# MAKE AN IMPRESSION

We offer state-of-the-art professional meeting and event facilities catering for up to 450 people. Among the eight spacious meeting rooms and boardrooms is the Blaxland Ballroom, a heritage-listed pillar-less ballroom, the spacious Maple Room and four boardrooms of various sizes. The hotel also provides a dedicated meeting specialist to ensure your event is a success. Whether for an international conference or an exclusive and more intimate meeting, our facilities, service and team are guaranteed to leave a lasting impression.

# CAPACITY CHART

| MEETING ROOMS                    | AREA<br>M² | L    | W   | Н        | THEATRE<br>STYLE | CLASS<br>ROOM | BANQUET | BOARD<br>ROOM | CABARET | U-SHAPE | RECEPTION/<br>COCKTAIL |
|----------------------------------|------------|------|-----|----------|------------------|---------------|---------|---------------|---------|---------|------------------------|
| LEVEL 8                          |            |      |     |          |                  |               |         |               |         |         |                        |
| Blaxland Ballroom                | 400        | 24   | 17  | 2.7/4.35 | 380              | 180           | 230     | -             | 184     | -       | 400                    |
| Blaxland A                       | 145        | 8.5  | 17  | 2.7/4.35 | 100              | 60            | 60      | 36            | 48      | 36      | 100                    |
| Blaxland B                       | 255        | 15   | 17  | 2.7/4.35 | 210              | 120           | 120     | 36            | 96      | 39      | 200                    |
| Maple                            | 130        | 15.5 | 8.5 | 2.7      | 100              | 60            | 60      | 36            | 48      | 36      | 100                    |
| Pre-function - Blaxland Ballroom | 225        | 25   | 9   | 2.6      | -                | -             | -       | -             | -       | _       | 250                    |
| Pre-function - Maple             | 81         | 9    | 9   | 2.6      | -                | -             | -       | -             | -       | -       | 40                     |
| LEVEL 9                          |            |      |     |          |                  |               |         |               |         |         |                        |
| Cedar                            | 17         | 5.2  | 3.2 | 2.6      | -                | -             | -       | 8             | -       | -       | -                      |
| Karri                            | 27         | 6.7  | 4.1 | 2.6      | -                | -             | -       | 12            | -       | -       | -                      |
| Birch                            | 26         | 6.5  | 4   | 2.6      | -                | -             | -       | 12            | -       | -       | -                      |
| Elm                              | 19         | 4.7  | 4   | 2.6      | -                | -             | -       | 8             | -       | -       | -                      |

# Meeting Room or Ballroom Restrooms Escalator ŤŤŤ Elevator Food & Beverage Outlet 辶 Emergency Exit À Stairway

Window

Moveable Partition